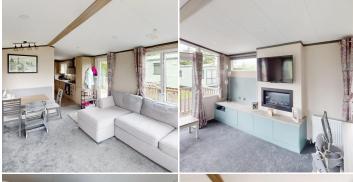

Step inside to a bright and airy open-plan living space, where large windows flood the room with natural light. The lounge features a generous L-shaped sofa, which easily converts into a sofa bed for guests, and a sleek electric wall-mounted fire, creating a warm and welcoming ambiance. Sliding doors open directly onto a large, private decking area – ideal for enjoying your morning coffee or dining outdoors while taking in the peaceful surroundings.

The modern kitchen is well-equipped with integrated appliances including a gas hob, oven, microwave, fridge freezer, and dishwasher, all seamlessly built into contemporary cabinetry. Whether you're preparing a family meal or a quiet dinner for two, this kitchen offers both function and style. Adjacent to the kitchen, the dining area features a sturdy table with a mix of bench seating and chairs, offering a cosy spot for mealtimes or board games in the evening.