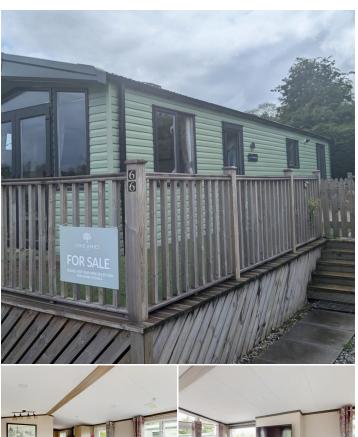

## Victory Lockwood - Plot 66 Plot 66

Price: £65,000

## Description

Discover the charm and comfort of the Victory Lockwood – Plot 66, a beautifully presented 38ft x 12ft holiday home nestled in the tranquil setting of Long Ashes Park. With its spacious layout and thoughtful design, this two-bedroom retreat is perfect for families, couples, or anyone seeking a stylish countryside escape.

Outside, the generous decking area provides ample space for outdoor furniture, offering a perfect spot to relax in the fresh Yorkshire air. Steps lead down to a gravel parking area for easy access.

Well-maintained and beautifully presented, the Victory Lockwood at Plot 66 is ready to become your peaceful countryside getaway or home-from-home in the heart of the Yorkshire Dales.

- 38 ft x 12 ft
- 2 bedrooms
- 2 bathrooms
- Sliding doors onto decking area
- Spacious decking area large enough for outdoor furniture
- Steps down to gravel parking area
- License until the end of December 2036