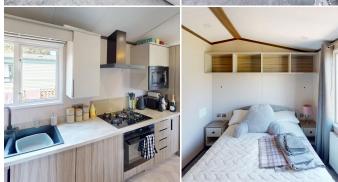

The modern kitchen is well-equipped with integrated appliances including a gas hob, oven, microwave, fridge freezer, and dishwasher, all seamlessly built into contemporary cabinetry. Whether you're preparing a family meal or a quiet dinner for two, this kitchen offers both function and style. Adjacent to the kitchen, the dining area features a sturdy table with a mix of bench seating and chairs, offering a cosy spot for mealtimes or board games in the evening.

The master bedroom is a calming haven, complete with a double bed, overhead storage, bedside tables, and a double wardrobe. A small dressing table and wall mirror add a thoughtful touch of luxury. The private ensuite bathroom includes a bath with an overhead shower, basin, and toilet – a rare and welcome feature in a holiday home of this size. The second bedroom is fitted with twin beds that can be converted into bunk beds if preferred, and includes a single wardrobe for storage.